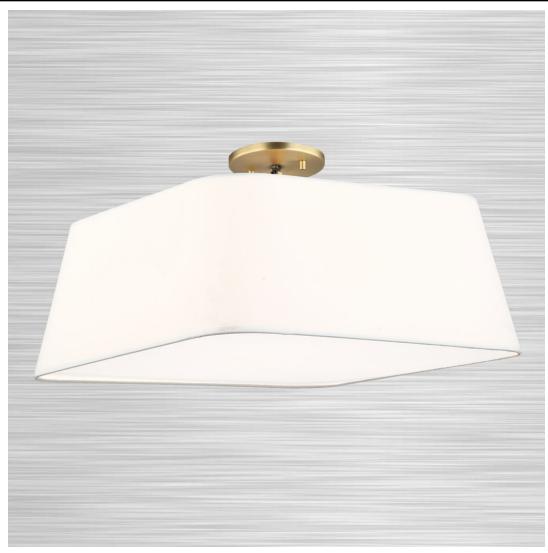

## MX 3971-5318

W:20" H:8" OAH:10" Finish: Aged Brass

Shade: Warm White Linen Lamps: 3x60W (M) A19

- White Acrylic Lens

- 90 Degree Slope Ceiling Swivel